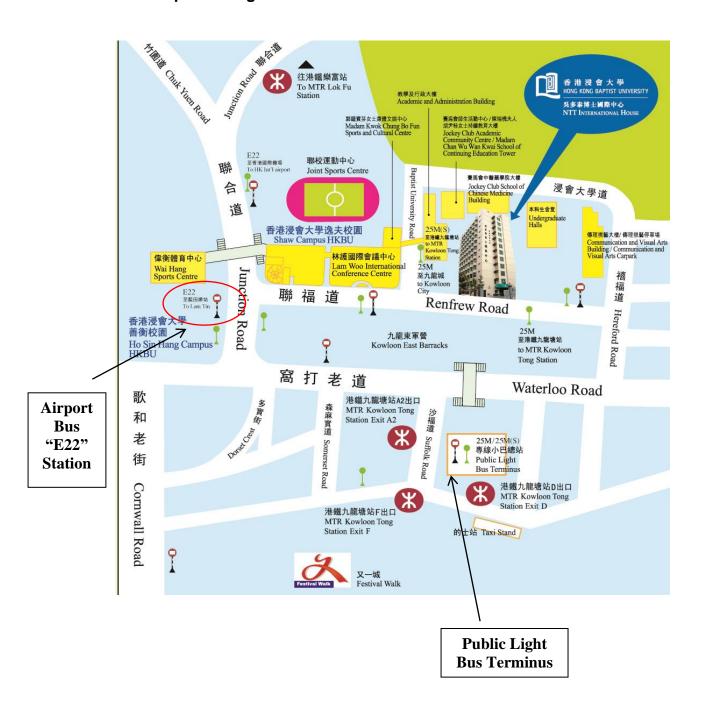

## Location Map of Dr. Ng Tor Tai International House:

## **Airport Bus**

Airport Bus route **E22** departs from the airport every 15 minutes which takes around 45 minutes to arrive at **HKBU Junction Road station**, which is just 10-minute walking distance to NTTIH. <a href="https://mobile.citybus.com.hk/nwp3/?f=1&ds=E22&dsmode=1&l=1">https://mobile.citybus.com.hk/nwp3/?f=1&ds=E22&dsmode=1&l=1</a>

E22 Airport Bus

HKBU Junction Road station

## 3. Arriving from Kowloon Tong MTR Station

Public light bus routes 25M and 25M(S) are available at the public light bus terminus adjacent to the Kowloon Tong MTR Station (exit D).

Both of the bus routes take around 5 minutes to arrive at HKBU public light bus station.