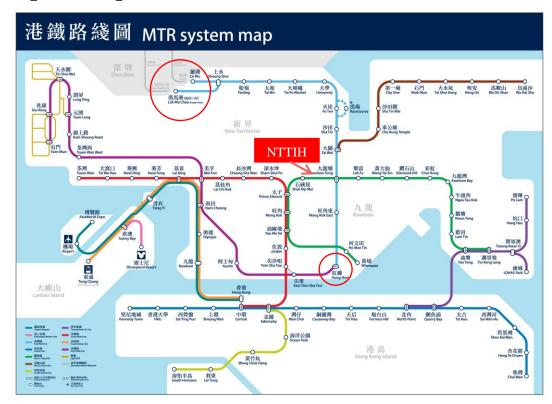

## Location Map of Dr. Ng Tor Tai International House:

## 2. Arriving from Hung Hom / Lo Wu / Lok Ma Chau Station

Take the "East Rail Line" of MTR to "Kowloon Tong Station". Then change the public light bus routes 25M and 25M(S) to NTTIIH (please refer to point 3 for details).

## 3. Arriving from Kowloon Tong MTR Station

Public light bus routes 25M and 25M(S) are available at the public light bus terminus adjacent to the Kowloon Tong MTR Station (exit D).

Both of the bus routes take around 5 minutes to arrive at HKBU public light bus station.